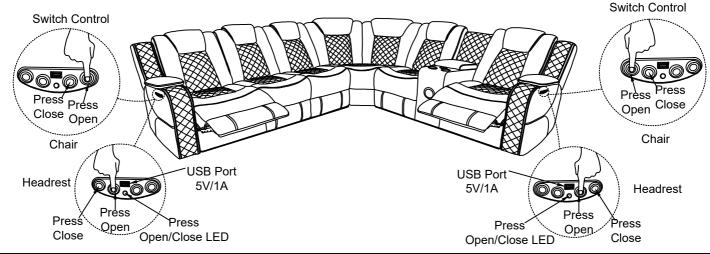

| SKETCH | QTY | NO. | DESCRIPTION                 | SKETCH | QTY  |
|             |                     |        |     |     |                             |        |      |
| 1           | Seat with wire      |        | 1PC | 6   | Adaptor                     |        | 1PC  |
| 2           | Left Back Cushion   |        | 1PC | 7   | Power Supply<br>For Speaker |        | 1PC  |
| 3           | Middle Back Cushion |        | 1PC | 8   | Knob Screw<br>(Ø1/4"x50mm)  |        | 2PCS |
| 4           | Right Back Cushion  |        | 1PC | 9   | Power Supply<br>For USB     |        | 1PC  |
| 5           | RSF Ear             |        | 1PC |     |                             |        |      |

# **Installion Steps:**









## **ASSEMBLY INSTRUCTION**

SECTIONAL SH8895GRW/BLK



## STEP 2