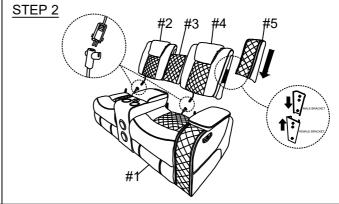

-------------------|--------|------|
| NO.         | DESCRIPTION         | SKETCH | QTY | NO. | DESCRIPTION                 | SKETCH | QTY  |
|             |                     |        |     |     |                             |        |      |
| 1           | Seat with wire      |        | 1PC | 6   | Adaptor                     |        | 1PC  |
| 2           | Left Back Cushion   |        | 1PC | 7   | Power Supply<br>For Speaker |        | 1PC  |
| 3           | Middle Back Cushion |        | 1PC | 8   | Knob Screw<br>(Ø1/4"x50mm)  |        | 2PCS |
| 4           | Right Back Cushion  |        | 1PC | 9   | Power Supply<br>For USB     |        | 1PC  |
| 5           | RSF Ear             |        | 1PC |     |                             |        |      |

# **Installion Steps:**









## **ASSEMBLY INSTRUCTION**

SECTIONAL SH8895GRW/BLK



## STEP 2