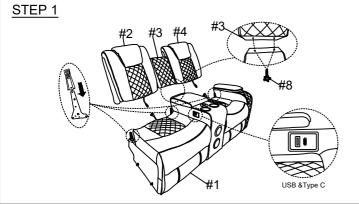

### **ASSEMBLY INSTRUCTION**

RSF 1 POWER RECLINER WITH POWER HEADREST LOVESEAT W CONSOLE- SPEAKERS, SS CUP HOLDER, LED LIGHT STRIP, USB SWITCH, STORAGE ARM. USB CHARGER ON CONSOLE SH8895GRW/BLK-2RCN

| PARTS LIST: |                     |        |     |     |                             |        |      |
|-------------|---------------------|--------|-----|-----|-----------------------------|--------|------|
| NO.         | DESCRIPTION         | SKETCH | QTY | NO. | DESCRIPTION                 | SKETCH | QTY  |
|             |                     |        |     |     |                             |        |      |
| 1           | Seat with wire      |        | 1PC | 6   | Adaptor                     |        | 1PC  |
| 2           | Left Back Cushion   |        | 1PC | 7   | Power Supply<br>For Speaker |        | 1PC  |
| 3           | Middle Back Cushion |        | 1PC | 8   | Knob Screw<br>(Ø1/4"x50mm)  |        | 2PCS |
| 4           | Right Back Cushion  |        | 1PC | 9   | Power Supply<br>For USB     |        | 1PC  |
| 5           | RSF Ear             |        | 1PC |     |                             |        |      |

# **Installion Steps:**