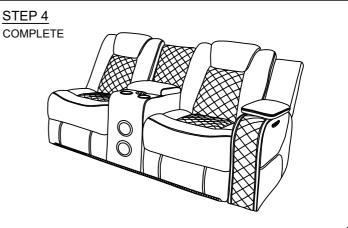

#### ASSEMBLY INSTRUCTION

## RSF 1 POWER RECLINER WITH POWER HEADREST LOVESEAT W CONSOLE- SPEAKERS, SS CUP HOLDER, LED LIGHT STRIP, USB SWITCH, STORAGE ARM. USB CHARGER ON CONSOLE SH8895GRW/BLK-2RCN

Caution: Please read instructions thoroughly before unpacking assembly parts. Sharp, exposed staple tips can cause injury, therefore, for your protection, please remove any exposed staples used in packing.