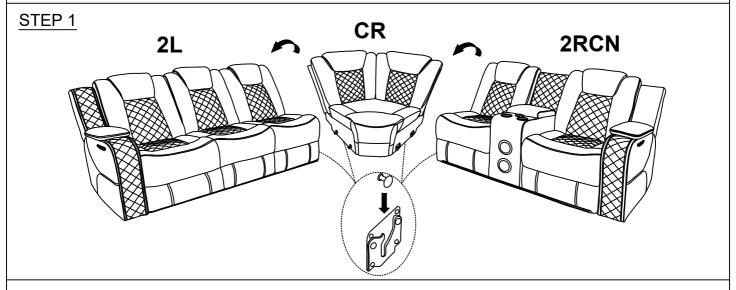

TION         | SKETCH | QTY | NO. | DESCRIPTION                 | SKETCH | QTY  |
|             |                     |        |     |     |                             |        |      |
| 1           | Seat with wire      |        | 1PC | 6   | Adaptor                     |        | 1PC  |
| 2           | Left Back Cushion   |        | 1PC | 7   | Power Supply<br>For Speaker |        | 1PC  |
| 3           | Middle Back Cushion |        | 1PC | 8   | Knob Screw<br>(Ø1/4"x50mm)  |        | 2PCS |
| 4           | Right Back Cushion  |        | 1PC | 9   | Power Supply<br>For USB     |        | 1PC  |
| 5           | RSF Ear             |        | 1PC |     |                             |        |      |

# **Installion Steps:**









## **ASSEMBLY INSTRUCTION**

SECTIONAL SH8895GRW/BLK



## STEP 2