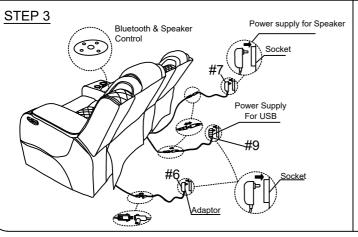

### **ASSEMBLY INSTRUCTION**

RSF 1 POWER RECLINER WITH POWER HEADREST LOVESEAT W CONSOLE- SPEAKERS, SS CUP HOLDER, LED LIGHT STRIP, USB SWITCH, STORAGE ARM. USB CHARGER ON CONSOLE SH8895GRW/BLK-2RCN

| PARTS LIST: |                     |        |     |     |                             |        |      |
|-------------|---------------------|--------|-----|-----|-----------------------------|--------|------|
| NO.         | DESCRIPTION         | SKETCH | QTY | NO. | DESCRIPTION                 | SKETCH | QTY  |
|             |                     |        |     |     |                             |        |      |
| 1           | Seat with wire      |        | 1PC | 6   | Adaptor                     |        | 1PC  |
| 2           | Left Back Cushion   |        | 1PC | 7   | Power Supply<br>For Speaker |        | 1PC  |
| 3           | Middle Back Cushion |        | 1PC | 8   | Knob Screw<br>(Ø1/4"x50mm)  |        | 2PCS |
| 4           | Right Back Cushion  |        | 1PC | 9   | Power Supply<br>For USB     |        | 1PC  |
| 5           | RSF Ear             |        | 1PC |     |                             |        |      |