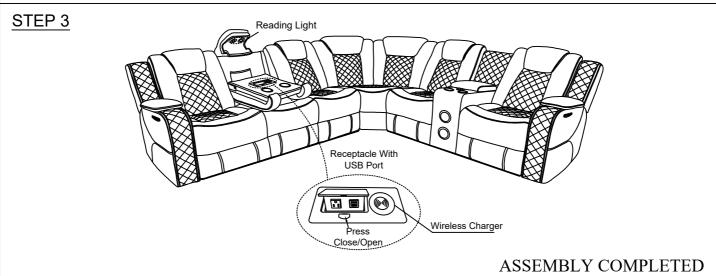

SKETCH | QTY | NO. | DESCRIPTION                 | SKETCH | QTY  |
|             |                     |        |     |     |                             |        |      |
| 1           | Seat with wire      |        | 1PC | 6   | Adaptor                     |        | 1PC  |
| 2           | Left Back Cushion   |        | 1PC | 7   | Power Supply<br>For Speaker |        | 1PC  |
| 3           | Middle Back Cushion |        | 1PC | 8   | Knob Screw<br>(Ø1/4"x50mm)  |        | 2PCS |
| 4           | Right Back Cushion  |        | 1PC | 9   | Power Supply<br>For USB     |        | 1PC  |
| 5           | RSF Ear             |        | 1PC |     |                             |        |      |

# **Installion Steps:**









## **ASSEMBLY INSTRUCTION**

SECTIONAL SH8895GRW/BLK



## STEP 2